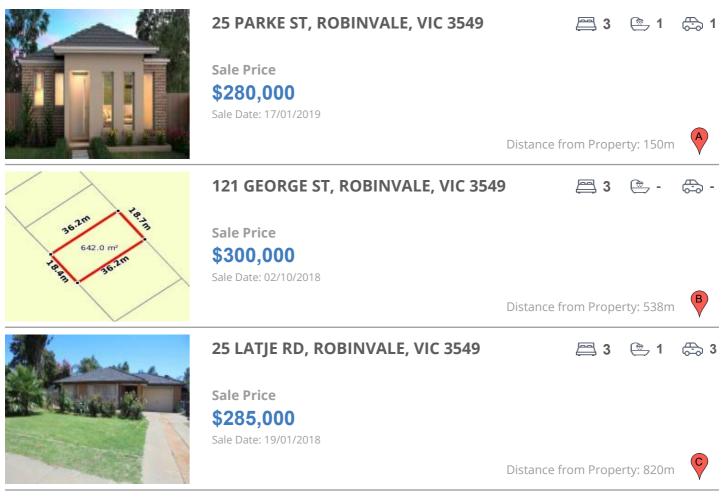

#### **Comparable property sales**

These are the three properties sold within five kilometres of the property for sale in the last 18 months that the estate agent or agent's representative considers to be most comparable to the property for sale.

| Address of comparable property     | Price     | Date of sale |
|------------------------------------|-----------|--------------|
| 25 PARKE ST, ROBINVALE, VIC 3549   | \$280,000 | 17/01/2019   |
| 121 GEORGE ST, ROBINVALE, VIC 3549 | \$300,000 | 02/10/2018   |
| 25 LATJE RD, ROBINVALE, VIC 3549   | \$285,000 | 19/01/2018   |