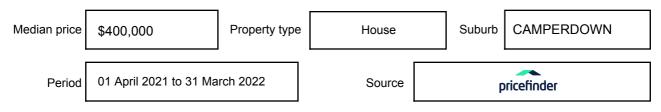

y be expressed as a single price, or as a price range with the difference between the upper and lower amounts not more than 10% of the lower amount.

This Statement of Information must be provided to a prospective buyer within two business days of a request and displayed at any open for inspection for the property for sale.

It is recommended that the address of the property being offered for sale be checked at

services.land.vic.gov.au/landchannel/content/addressSearch before being entered in this Statement of Information.

### Property offered for sale

Address Including suburb and postcode

9 GUNNER STREET, CAMPERDOWN, VIC 3260

### Indicative selling price

For the meaning of this price see consumer.vic.gov.au/underquoting

Price Range:

\$340,000 to \$360,000

#### Median sale price



#### **Comparable property sales**

These are the three properties sold within five kilometres of the property for sale in the last 18 months that the estate agent or agent's representative considers to be most comparable to the property for sale.

| Address of comparable property      | Price     | Date of sale |
|-------------------------------------|-----------|--------------|
| 16 WILSON ST, CAMPERDOWN, VIC 3260  | \$340,000 | 09/03/2022   |
| 17 DIMORA AVE, CAMPERDOWN, VIC 3260 | \$360,000 | 09/02/2022   |
| 43 DAWSON ST, CAMPERDOWN, VIC 3260  | \$372,000 | 19/01/2022   |

This Statement of Information was prepared on: 20/

20/05/2022