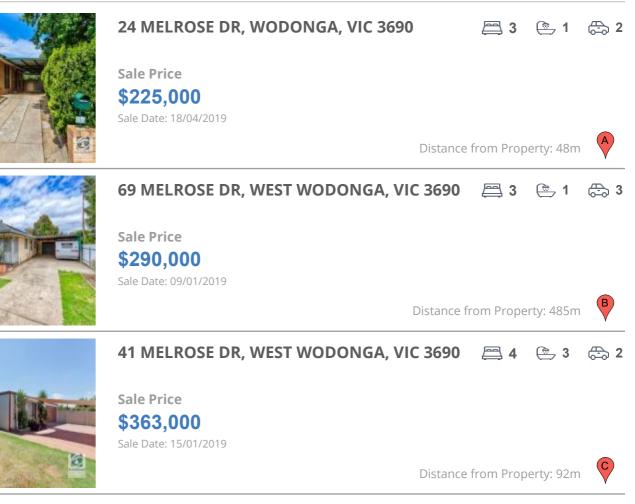

## **COMPARABLE PROPERTIES**

These are the three properties sold within five kilometres of the property for sale in the last 18 months that the estate agent or agent's representative considers to be most comparable to the property for sale.

#### **Comparable property sales**

These are the three properties sold within five kilometres of the property for sale in the last 18 months that the estate agent or agent's representative considers to be most comparable to the property for sale.

| Address of comparable property        | Price     | Date of sale |
|---------------------------------------|-----------|--------------|
| 24 MELROSE DR, WODONGA, VIC 3690      | \$225,000 | 18/04/2019   |
| 69 MELROSE DR, WEST WODONGA, VIC 3690 | \$290,000 | 09/01/2019   |
| 41 MELROSE DR, WEST WODONGA, VIC 3690 | \$363,000 | 15/01/2019   |