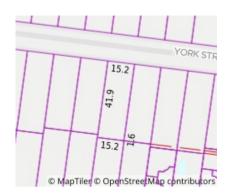

Rooms: 8

**Property Type:** House **Land Size:** 640 sqm approx

**Agent Comments** 

Indicative Selling Price \$1,460,000 - \$1,520,000 Median House Price 22/11/2022 - 21/11/2023: \$865,000