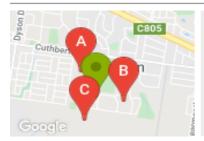

## **COMPARABLE PROPERTIES**

These are the three properties sold within five kilometres of the property for sale in the last 18 months that the estate agent or agent's representative considers to be most comparable to the property for sale.

## 11 CORRIEDALE CRT, ALFREDTON, VIC 3350

**Sale Price** 

\$640,000

Sale Date: 04/03/2021

Distance from Property: 419m

## 7 DARTMOOR CRT, ALFREDTON, VIC 3350

**Sale Price** 

\$652,000

Sale Date: 01/03/2021

Distance from Property: 364m

## 11 DUBLIN ST, ALFREDTON, VIC 3350

**Sale Price** 

\$600,000

Sale Date: 05/02/2021

Distance from Property: 364m