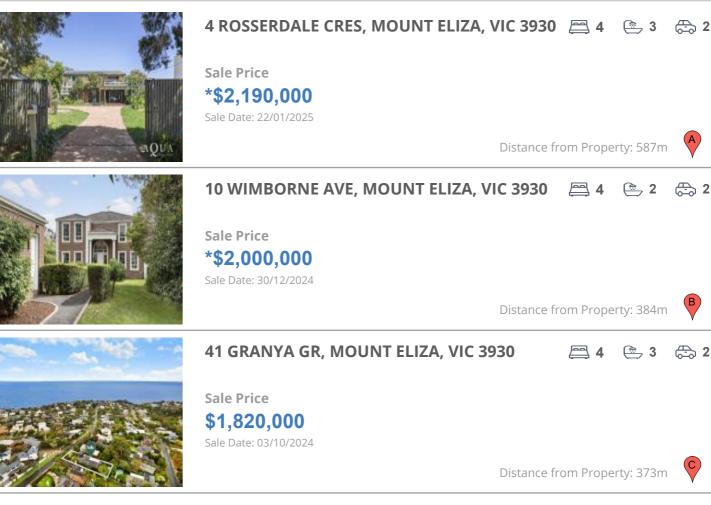

#### **Comparable property sales**

These are the three properties sold within two kilometres of the property for sale in the last six months that the estate agent or agents representative considers to be most comparable to the property for sale.

| Address of comparable property           | Price        | Date of sale |
|------------------------------------------|--------------|--------------|
| 4 ROSSERDALE CRES, MOUNT ELIZA, VIC 3930 | *\$2,190,000 | 22/01/2025   |
| 10 WIMBORNE AVE, MOUNT ELIZA, VIC 3930   | *\$2,000,000 | 30/12/2024   |
| 41 GRANYA GR, MOUNT ELIZA, VIC 3930      | \$1,820,000  | 03/10/2024   |