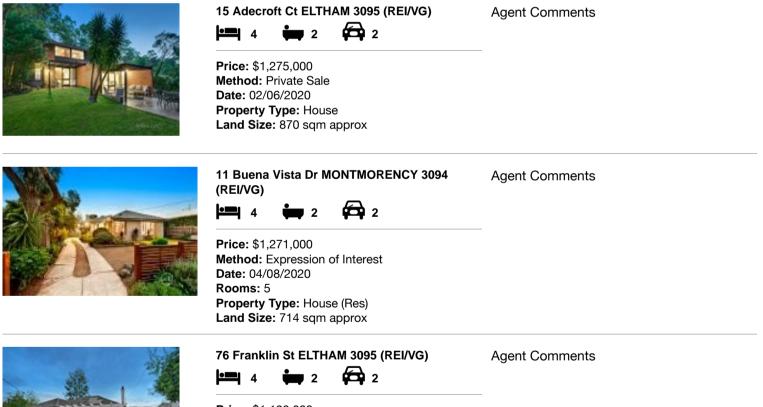

| Ado | dress of comparable property       | Price       | Date of sale |
|-----|------------------------------------|-------------|--------------|
| 1   | 15 Adecroft Ct ELTHAM 3095         | \$1,275,000 | 02/06/2020   |
| 2   | 11 Buena Vista Dr MONTMORENCY 3094 | \$1,271,000 | 04/08/2020   |
| 3   | 76 Franklin St ELTHAM 3095         | \$1,120,000 | 20/06/2020   |

# **Comparable Properties**

Price: \$1,120,000 Method: Private Sale Date: 20/06/2020 Property Type: House Land Size: 771 sqm approx