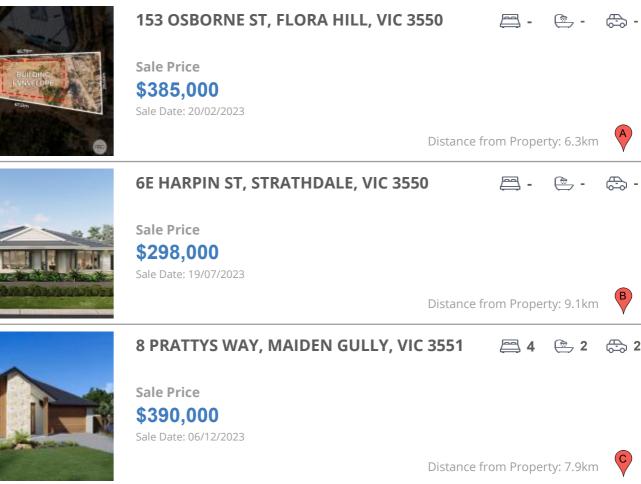

### **COMPARABLE PROPERTIES**

These are the three properties sold within five kilometres of the property for sale in the last 18 months that the estate agent or agent's representative considers to be most comparable to the property for sale.

#### **Comparable property sales**

These are the three properties sold within five kilometres of the property for sale in the last 18 months that the estate agent or agent's representative considers to be most comparable to the property for sale.

| Address of comparable property        | Price     | Date of sale |
|---------------------------------------|-----------|--------------|
| 153 OSBORNE ST, FLORA HILL, VIC 3550  | \$385,000 | 20/02/2023   |
| 6E HARPIN ST, STRATHDALE, VIC 3550    | \$298,000 | 19/07/2023   |
| 8 PRATTYS WAY, MAIDEN GULLY, VIC 3551 | \$390,000 | 06/12/2023   |