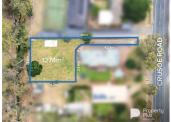

# STATEMENT OF INFORMATION

119A CRUSOE ROAD, KANGAROO FLAT, VIC-3555 PREPARED BY PROPERTY PLUS REAL ESTATE AGENTS

### Property offered for sale

Address Including suburb and postcode

119A CRUSOE ROAD, KANGAROO FLAT, VIC 3555