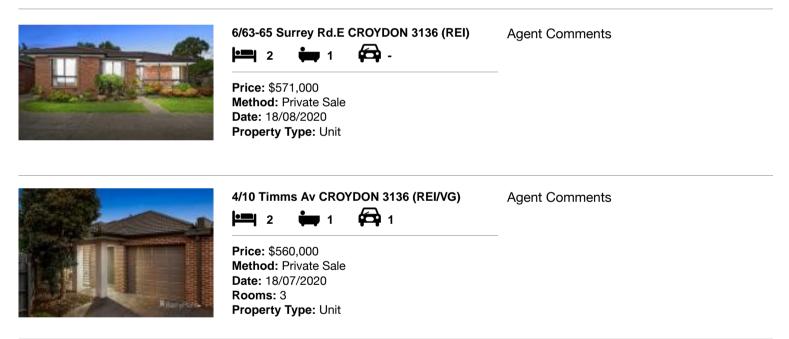

#### Comparable property sales (\*Delete A or B below as applicable)

A\* These are the three properties sold within two kilometres of the property for sale in the last sixmonths that the estate agent or agent's representative considers to be most comparable to the property for sale.

| Ad | dress of comparable property     | Price     | Date of sale |
|----|----------------------------------|-----------|--------------|
| 1  | 6/63-65 Surrey Rd.E CROYDON 3136 | \$571,000 | 18/08/2020   |
| 2  | 4/10 Timms Av CROYDON 3136       | \$560,000 | 18/07/2020   |
| 3  |                                  |           |              |