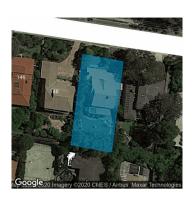

### Property offered for sale

| Address              | 150 Pitt Street, Eltham Vic 3095 |
|----------------------|----------------------------------|
| Including suburb and |                                  |
| postcode             |                                  |
|                      |                                  |
|                      |                                  |

Date of sale

Property Type: House (Previously Occupied - Detached) Land Size: 793 sqm approx

**Agent Comments** 

**Indicative Selling Price** \$1,200,000 - \$1,250,000 **Median House Price** Year ending September 2020: \$996,250