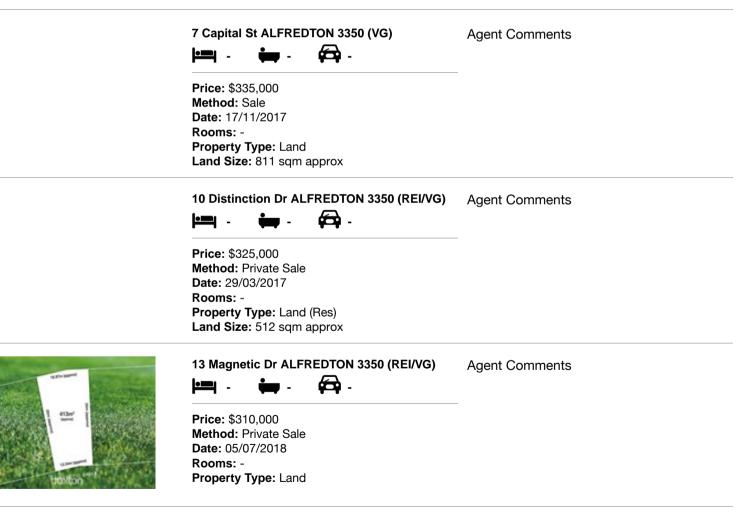

#### Comparable property sales (\*Delete A or B below as applicable)

A\* These are the three properties sold within five kilometres of the property for sale in the last eighteen months that the estate agent or agent's representative considers to be most comparable to the property for sale.

| Address of comparable property |                                  | Price     | Date of sale |
|--------------------------------|----------------------------------|-----------|--------------|
| 1                              | 7 Capital St ALFREDTON 3350      | \$335,000 | 17/11/2017   |
| 2                              | 10 Distinction Dr ALFREDTON 3350 | \$325,000 | 29/03/2017   |
| 3                              | 13 Magnetic Dr ALFREDTON 3350    | \$310,000 | 05/07/2018   |