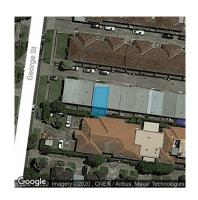

#### Address of comparable property

| 1 | 4/24 George St RESERVOIR 3073 | \$380,000 | 04/11/2019 |
|---|-------------------------------|-----------|------------|
| 2 | 8/25 Ashley St RESERVOIR 3073 | \$335,000 | 31/07/2019 |
| 3 |                               |           |            |

# Comparable Properties

4/24 George St RESERVOIR 3073 (REI)

**└──** 2

Price: \$380,000 Method: Private Sale Date: 04/11/2019

Rooms: 3

Property Type: Unit

**Agent Comments** 

8/25 Ashley St RESERVOIR 3073 (REI/VG)