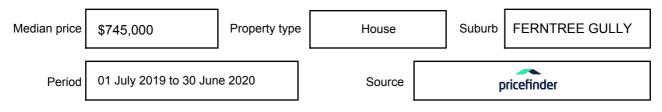

expressed as a single price, or as a price range with the difference between the upper and lower amounts not more than 10% of the lower amount.

This Statement of Information must be provided to a prospective buyer within two business days of a request and displayed at any open for inspection for the property for sale.

It is recommended that the address of the property being offered for sale be checked at

services.land.vic.gov.au/landchannel/content/addressSearch before being entered in this Statement of Information.

## Property offered for sale

Address Including suburb and postcode

2/15 NEWTON STREET, FERNTREE GULLY, VIC 3156

## Indicative selling price

For the meaning of this price see consumer.vic.gov.au/underquoting

Price Range:

\$480,000 to \$528,000

#### Median sale price



#### **Comparable property sales**

These are the three properties sold within two kilometres of the property for sale in the last six months that the estate agent or agent's representative considers to be most comparable to the property for sale.

| Address of comparable property               | Price       | Date of sale |
|----------------------------------------------|-------------|--------------|
| 1/45 COMMERCIAL RD, FERNTREE GULLY, VIC 3156 | \$590,000   | 24/03/2020   |
| 1/153 DORSET RD, BORONIA, VIC 3155           | \$536,000   | 27/02/2020   |
| 2/40 MCMAHONS RD, FERNTREE GULLY, VIC 3156   | **\$585,800 | 03/06/2020   |

This Statement of Information was prepared on: 20,