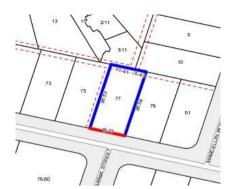

## Single residential property located in the Melbourne metropolitan area

|                                             |                          | Section 47A |          |                     |             |            |      | F of the Estate Agents Act 1980  |         |         |  |
|---------------------------------------------|--------------------------|-------------|----------|---------------------|-------------|------------|------|----------------------------------|---------|---------|--|
| Property offer                              | ed for s                 | sale        |          |                     |             |            |      |                                  |         |         |  |
| Address<br>Including suburb and<br>postcode |                          | 77 Rock     | ilea Roa | ad, Bulleen '       | Vic 310     | 5          |      |                                  |         |         |  |
| Indicative selli                            | ing prid                 | се          |          |                     |             |            |      |                                  |         |         |  |
| For the meaning                             | of this p                | orice see   | consur   | ner.vic.gov.        | au/und      | erquoting  |      |                                  |         |         |  |
| Range between \$1,350                       |                          | 0,000       | 00 &     |                     | \$1,485,000 |            |      |                                  |         |         |  |
| Median sale p                               | rice                     |             |          |                     | _           |            |      |                                  |         |         |  |
| Median price \$1,245,000                    |                          | 000         | House    | Х                   | Unit        |            |      | Suburb                           | Bulleen |         |  |
| Period - From                               | Period - From 01/10/2017 |             |          | 31/12/2017 Source F |             |            | REI  | EIV                              |         |         |  |
| Comparable p                                | roperty                  | / sales (   | *Delet   | e A or B b          | elow a      | ıs applica | ble) |                                  |         |         |  |
|                                             | that the                 | estate a    |          |                     |             |            |      | operty for sale<br>o be most cor |         |         |  |
| Address of comparable property              |                          |             |          |                     |             |            |      | Price                            | Date    | of sale |  |
| 1                                           |                          |             |          |                     |             |            |      |                                  |         |         |  |
| 2                                           |                          |             |          |                     |             |            |      |                                  |         |         |  |
| 3                                           |                          |             |          |                     |             |            |      |                                  |         |         |  |
| OR                                          |                          |             |          |                     |             |            |      |                                  |         |         |  |
|                                             |                          |             |          |                     |             |            |      |                                  |         |         |  |