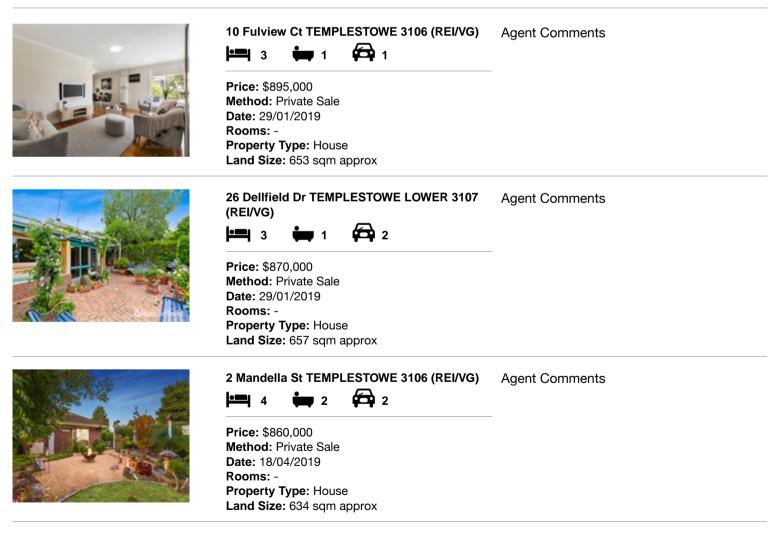

#### Comparable property sales (\*Delete A or B below as applicable)

A\* These are the three properties sold within two kilometres of the property for sale in the last six months that the estate agent or agent's representative considers to be most comparable to the property for sale.

| Ad | dress of comparable property           | Price     | Date of sale |
|----|----------------------------------------|-----------|--------------|
| 1  | 10 Fulview Ct TEMPLESTOWE 3106         | \$895,000 | 29/01/2019   |
| 2  | 26 Dellfield Dr TEMPLESTOWE LOWER 3107 | \$870,000 | 29/01/2019   |
| 3  | 2 Mandella St TEMPLESTOWE 3106         | \$860,000 | 18/04/2019   |

## **Comparable Properties**

Account - VICPROP

Generated: 15/07/2019 11:41

The information contained herein is to be used as a guide only. Although every care has been taken in the preparation of the information, we stress that particulars herein are for information only and do not constitute representations by the Owners or Agent. Sales data is provided as a guide to market activity, and we do not necessarily claim to have acted as the selling agent in these transactions.