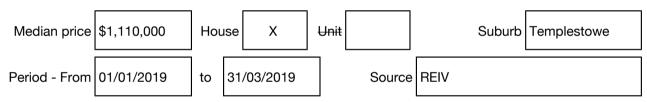

#### Median sale price

Rooms: Property Type: House (Res) Agent Comments Indicative Selling Price \$800,000 - \$880,000 Median House Price March quarter 2019: \$1,110,000