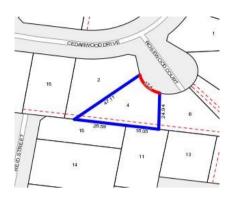

#### Section 47AF of the Estate Agents Act 1980

| Property | offered | for sale |
|----------|---------|----------|
|----------|---------|----------|

| Address Including suburb or locality andpostcode | 4 Rosewood Court, Maffra Vic 3860 |
|--------------------------------------------------|-----------------------------------|
| locality andpostcode                             |                                   |

Rooms:

Property Type: Land Land Size: 958 sqm approx

**Agent Comments** 

**Indicative Selling Price** \$399,000 No median price available