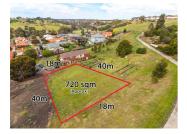

## 24 PRIMULA BOULEVARD, GOWANBRAE, 🕮 - 🖾 - 😓 -

Indicative Selling Price

For the meaning of this price see consumer.vic.au/underquoting

\$520,000

Single Price:

Provided by: Andrew Pennisi, Pennisi Real Estate

#### Property offered for sale Address Including suburb and 24 PRIMULA BOULEVARD, GOWANBRAE, VIC 3043 postcode Indicative selling price For the meaning of this price see consumer.vic.gov.au/underquoting Single Price: \$520,000 Median sale price Suburb GOWANBRAE House Median price \$331,500 Unit 01 January 2017 to 31 December Period Source pricefinder 2017