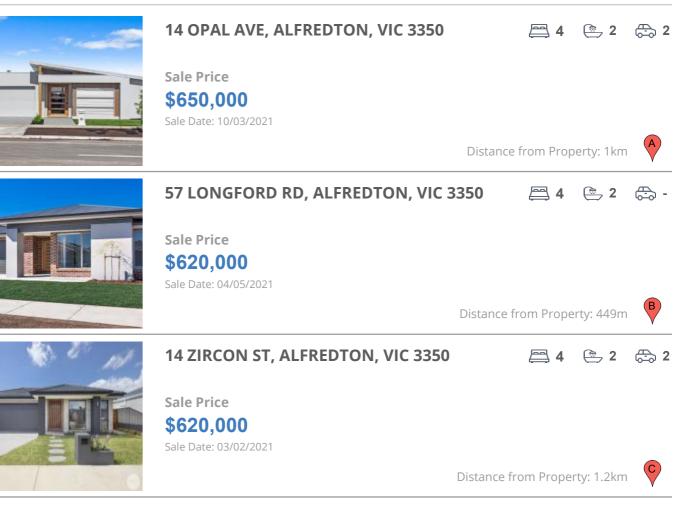

### **COMPARABLE PROPERTIES**

These are the three properties sold within five kilometres of the property for sale in the last 18 months that the estate agent or agent's representative considers to be most comparable to the property for sale.

#### **Comparable property sales**

These are the three properties sold within five kilometres of the property for sale in the last 18 months that the estate agent or agent's representative considers to be most comparable to the property for sale.

| Address of comparable property      | Price     | Date of sale |
|-------------------------------------|-----------|--------------|
| 14 OPAL AVE, ALFREDTON, VIC 3350    | \$650,000 | 10/03/2021   |
| 57 LONGFORD RD, ALFREDTON, VIC 3350 | \$620,000 | 04/05/2021   |
| 14 ZIRCON ST, ALFREDTON, VIC 3350   | \$620,000 | 03/02/2021   |