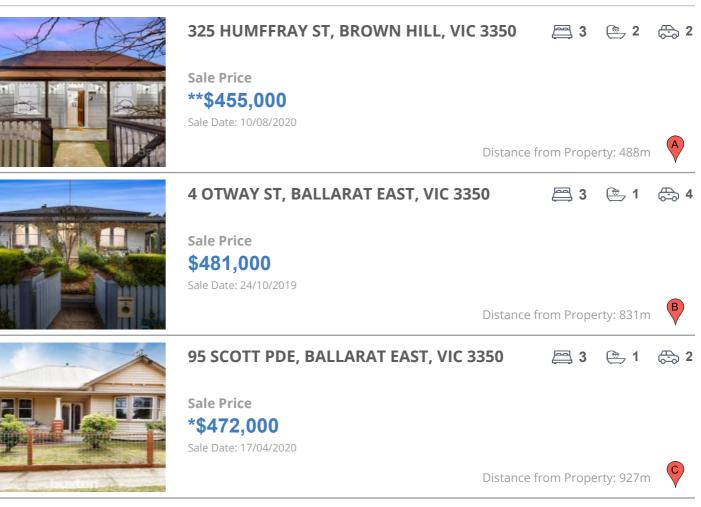

## **COMPARABLE PROPERTIES**

These are the three properties sold within five kilometres of the property for sale in the last 18 months that the estate agent or agent's representative considers to be most comparable to the property for sale.

#### **Comparable property sales**

These are the three properties sold within five kilometres of the property for sale in the last 18 months that the estate agent or agent's representative considers to be most comparable to the property for sale.

| Address of comparable                 | Price       | Date of sale |
|---------------------------------------|-------------|--------------|
| 325 HUMFFRAY ST, BROWN HILL, VIC 3350 | **\$455,000 | 10/08/2020   |
| 4 OTWAY ST, BALLARAT EAST, VIC 3350   | \$481,000   | 24/10/2019   |
| 95 SCOTT PDE, BALLARAT EAST, VIC 3350 | *\$472,000  | 17/04/2020   |