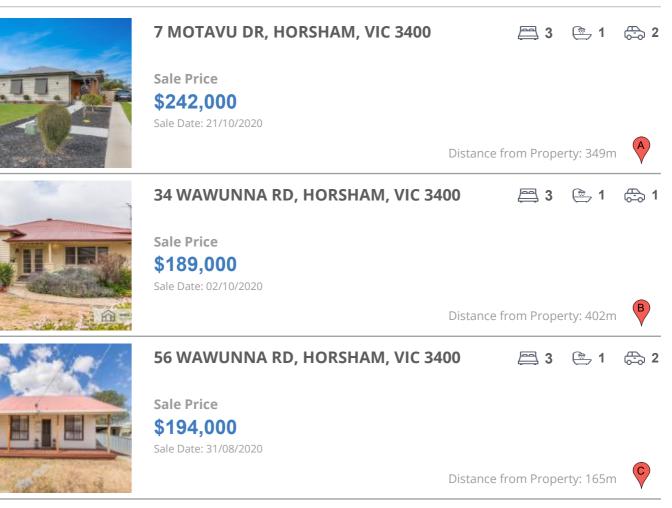

## **COMPARABLE PROPERTIES**

These are the three properties sold within five kilometres of the property for sale in the last 18 months that the estate agent or agent's representative considers to be most comparable to the property for sale.

#### **Comparable property sales**

These are the three properties sold within five kilometres of the property for sale in the last 18 months that the estate agent or agent's representative considers to be most comparable to the property for sale.

| Address of comparable property   | Price     | Date of sale |
|----------------------------------|-----------|--------------|
| 7 MOTAVU DR, HORSHAM, VIC 3400   | \$242,000 | 21/10/2020   |
| 34 WAWUNNA RD, HORSHAM, VIC 3400 | \$189,000 | 02/10/2020   |
| 56 WAWUNNA RD, HORSHAM, VIC 3400 | \$194,000 | 31/08/2020   |