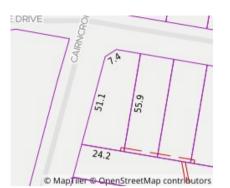

## Section 47AF of the Estate Agents Act 1980

| Property                                                           | offered for                                                                                                                                                                                                         | sale                                        |        |            |          |         |       |      |          |                  |              |  |
|--------------------------------------------------------------------|---------------------------------------------------------------------------------------------------------------------------------------------------------------------------------------------------------------------|---------------------------------------------|--------|------------|----------|---------|-------|------|----------|------------------|--------------|--|
| Includin                                                           | Address<br>g suburb and<br>postcode                                                                                                                                                                                 | 61 Braeside Drive, Launching Place Vic 3139 |        |            |          |         |       |      |          |                  |              |  |
| ndicative selling price                                            |                                                                                                                                                                                                                     |                                             |        |            |          |         |       |      |          |                  |              |  |
| For the meaning of this price see consumer.vic.gov.au/underquoting |                                                                                                                                                                                                                     |                                             |        |            |          |         |       |      |          |                  |              |  |
| Range b                                                            |                                                                                                                                                                                                                     | &                                           |        | \$505,000  |          |         |       |      |          |                  |              |  |
| Median sale price                                                  |                                                                                                                                                                                                                     |                                             |        |            |          |         |       |      |          |                  |              |  |
| Median price \$620,000 P                                           |                                                                                                                                                                                                                     |                                             |        | ty Type    | House Su |         |       | Sub  | ourb     | Launching F      | lace         |  |
| Period - From 01/10/2018 to                                        |                                                                                                                                                                                                                     |                                             |        | 30/09/2019 |          |         | ource | REI  | <i>I</i> |                  |              |  |
| Compara                                                            | ble property                                                                                                                                                                                                        | / sales (*                                  | Delete | A or B     | belo     | w as ap | plica | ble) |          |                  |              |  |
| m                                                                  | These are the three properties sold within two kilometres of the property for sale in the last six months that the estate agent or agent's representative considers to be most comparable to the property for sale. |                                             |        |            |          |         |       |      |          |                  |              |  |
| Address of comparable property                                     |                                                                                                                                                                                                                     |                                             |        |            |          |         |       |      | Pr       | ice              | Date of sale |  |
| 1                                                                  |                                                                                                                                                                                                                     |                                             |        |            |          |         |       |      |          |                  |              |  |
| 2                                                                  |                                                                                                                                                                                                                     |                                             |        |            |          |         |       |      |          |                  |              |  |
| 3                                                                  |                                                                                                                                                                                                                     |                                             |        |            |          |         |       |      |          |                  |              |  |
| OR                                                                 |                                                                                                                                                                                                                     |                                             |        |            |          |         |       |      |          |                  |              |  |
|                                                                    | The estate agent or agent's representative reasonably believes that fewer than three comparable properties were sold within two kilometres of the property for sale in the last six months.                         |                                             |        |            |          |         |       |      |          |                  |              |  |
|                                                                    | This Statement of Information was prepared on:                                                                                                                                                                      |                                             |        |            |          |         |       |      |          | 16/12/2019 14:44 |              |  |