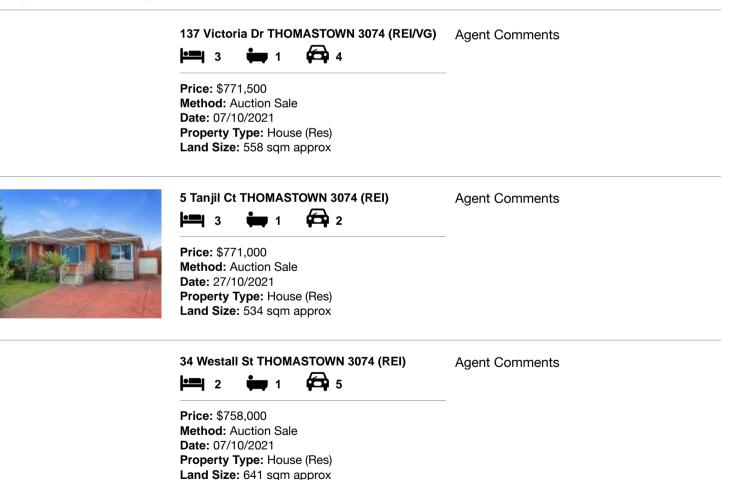

#### Comparable property sales (\*Delete A or B below as applicable)

A\* These are the three properties sold within two kilometres of the property for sale in the last six months that the estate agent or agent's representative considers to be most comparable to the property for sale.

| Address of comparable property |                                 | Price     | Date of sale |
|--------------------------------|---------------------------------|-----------|--------------|
| 1                              | 137 Victoria Dr THOMASTOWN 3074 | \$771,500 | 07/10/2021   |
| 2                              | 5 Tanjil Ct THOMASTOWN 3074     | \$771,000 | 27/10/2021   |
| 3                              | 34 Westall St THOMASTOWN 3074   | \$758,000 | 07/10/2021   |