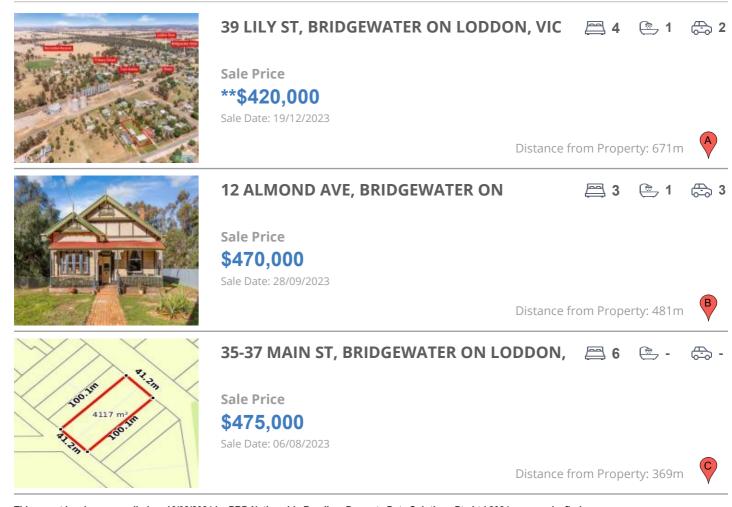

### **COMPARABLE PROPERTIES**

These are the three properties sold within five kilometres of the property for sale in the last 18 months that the estate agent or agent's representative considers to be most comparable to the property for sale.

#### **Comparable property sales**

These are the three properties sold within five kilometres of the property for sale in the last 18 months that the estate agent or agent's representative considers to be most comparable to the property for sale.

| Address of comparable property                 | Price       | Date of sale |
|------------------------------------------------|-------------|--------------|
| 39 LILY ST, BRIDGEWATER ON LODDON, VIC 3516    | **\$420,000 | 19/12/2023   |
| 12 ALMOND AVE, BRIDGEWATER ON LODDON, VIC 3516 | \$470,000   | 28/09/2023   |
| 35-37 MAIN ST, BRIDGEWATER ON LODDON, VIC 3516 | \$475,000   | 06/08/2023   |