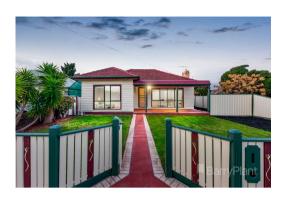

#### Property offered for sale

| Address              | 18 Buckley Avenue, Sunshine North Vic 3020 |
|----------------------|--------------------------------------------|
| Including suburb and |                                            |
| postcode             |                                            |
|                      |                                            |
|                      |                                            |

Rooms:

Property Type: House Land Size: 333 sqm approx

**Agent Comments** 

**Indicative Selling Price** \$500,000 - \$550,000 **Median House Price** Year ending June 2019: \$635,000