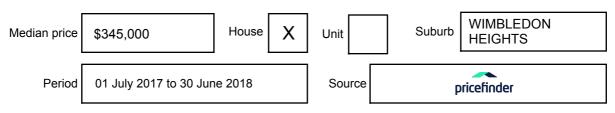

formation may be expressed as a single price, or as a price range with the difference between the upper and lower amounts not more than 10% of the lower amount.

This Statement of Information must be provided to a prospective buyer within two business days of a request and displayed at any open for inspection for the property for sale.

It is recommended that the address of the property being offered for sale be checked at

services.land.vic.gov.au/landchannel/content/addressSearch before being entered in this Statement of Information.

### Property offered for sale

Address Including suburb and postcode

2 KRAMER RISE, WIMBLEDON HEIGHTS, VIC

### Indicative selling price

For the meaning of this price see consumer.vic.gov.au/underquoting

Single Price:

\$569,000

#### Median sale price



#### **Comparable property sales**

These are the three properties sold within five kilometres of the property for sale in the last 18 months that the estate agent or agent's representative considers to be most comparable to the property for sale.

| Address of comparable property               | Price Date of sale |            |
|----------------------------------------------|--------------------|------------|
| 28 KRAMER RISE, WIMBLEDON HEIGHTS, VIC 3922  | \$330,000          | 09/01/2018 |
| 10 WIMBLEDON RD, WIMBLEDON HEIGHTS, VIC 3922 | \$438,000          | 20/11/2017 |
| 9 SEDGMAN RD, WIMBLEDON HEIGHTS, VIC 3922    | \$442,000          | 10/11/2017 |



| 42 WIMBLEDON RD, WIMBLEDON HEIGHTS, VIC 3922 \$590,000 25/08/20 | 42 WIMBLEDON RD, WIMBLEDON HEIGHTS, VIC 3922 | \$590,000 | 25/0