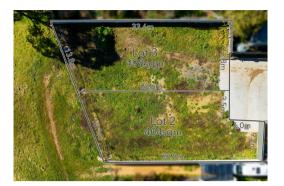

#### Property offered for sale

Address Including suburb or locality and postcode

lots 2 & 3/75a Duke Street, Castlemaine Vic 3450

14/10/2024 16:09

**Property Type:** Vacant Land **Land Size:** 404 each sqm approx Agent Comments Indicative Selling Price \$349,000 Median Land Price 14/10/2023 - 13/10/2024: \$420,000

# **Comparable Properties**

Account - Cantwell Property Castlemaine Pty Ltd | P: 03 5472 1133 | F: 03 5472 3172

Property Type: Land Land Size: 820 sqm approx

The State of Victoria owns the copyright in the property sales data and reproduction of that data in any way without the consent of the State of Victoria will constitute a breach of the Copyright Act 1968 (Cth). The State of Victoria does not warrant the accuracy or completeness of the licensed material and any person using or relying upon such information does so on the basis that the State of Victoria accepts no responsibility or liability whatsoever for any errors, faults, defects or omissions in the information supplied. The information contained herein is to be used as a guide only. Although every care has been taken in the preparation of the information, we stress that particulars herein are for information only and do not constitute representations by the Owners or Agent. Sales data is provided as a guide to market activity, and we do not necessarily claim to have acted as the selling agent in these transactions.