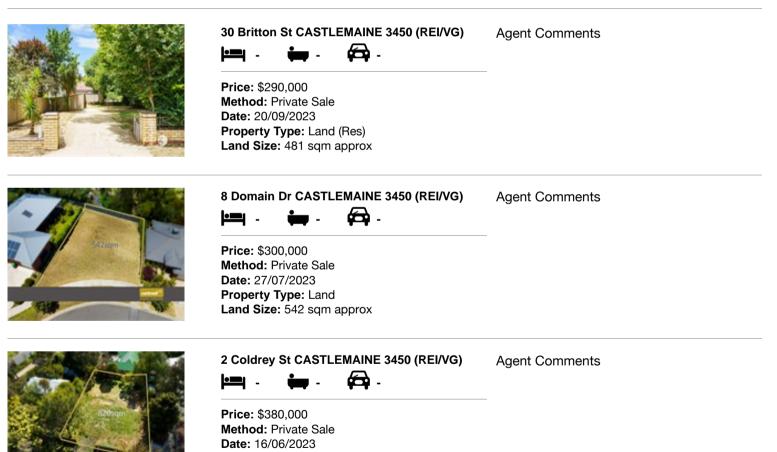

| Address of comparable property |                                | Price     | Date of sale |
|--------------------------------|--------------------------------|-----------|--------------|
| 1                              | 30 Britton St CASTLEMAINE 3450 | \$290,000 | 20/09/2023   |
| 2                              | 8 Domain Dr CASTLEMAINE 3450   | \$300,000 | 27/07/2023   |
| 3                              | 2 Coldrey St CASTLEMAINE 3450  | \$380,000 | 16/06/2023   |