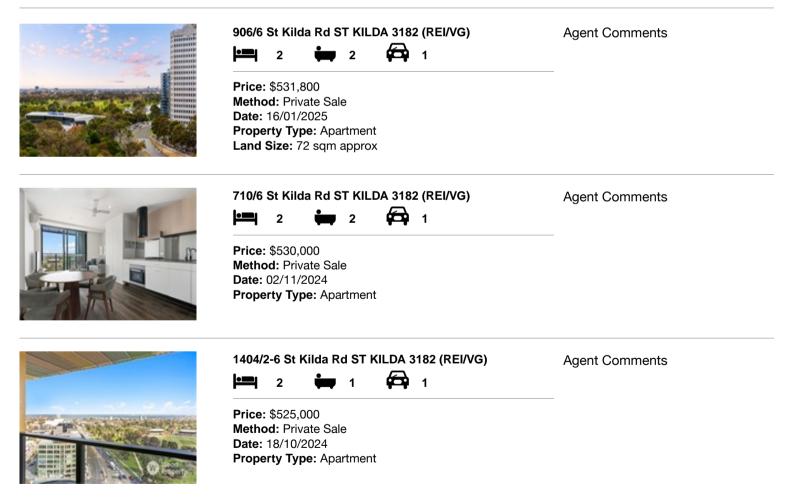

#### Comparable property sales (\*Delete A or B below as applicable)

A\* These are the three properties sold within two kilometres of the property for sale in the last six months that the estate agent or agent's representative considers to be most comparable to the property for sale.

| Ad | dress of comparable property       | Price     | Date of sale |
|----|------------------------------------|-----------|--------------|
| 1  | 906/6 St Kilda Rd ST KILDA 3182    | \$531,800 | 16/01/2025   |
| 2  | 710/6 St Kilda Rd ST KILDA 3182    | \$530,000 | 02/11/2024   |
| 3  | 1404/2-6 St Kilda Rd ST KILDA 3182 | \$525,000 | 18/10/2024   |