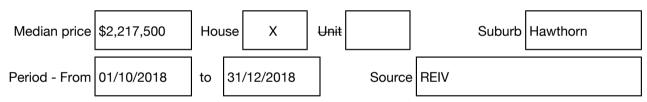

Rooms: Property Type: House (Previously Occupied - Detached) Land Size: 592 sqm approx Agent Comments Alby Tomassi 03 9532 7399 0438 737 981 atomassi@greghocking.com.au

Indicative Selling Price \$1,800,000 - \$1,980,000 Median House Price December quarter 2018: \$2,217,500