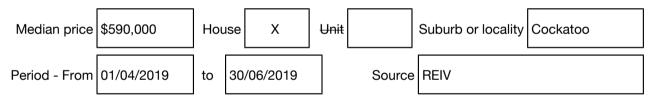

#### Median sale price

Rooms: Property Type: House (Previously Occupied - Detached) Land Size: 2535 sqm approx Agent Comments Indicative Selling Price \$1,000,000 - \$1,100,000 Median House Price June quarter 2019: \$590,000