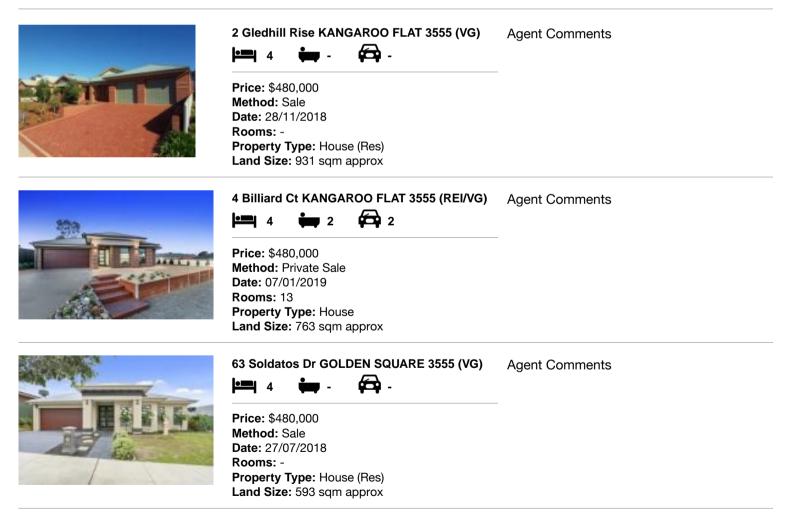

#### Comparable property sales (\*Delete A or B below as applicable)

A\* These are the three properties sold within five kilometres of the property for sale in the last eighteen months that the estate agent or agent's representative considers to be most comparable to the property for sale.

| Address of comparable property |                                    | Price     | Date of sale |
|--------------------------------|------------------------------------|-----------|--------------|
| 1                              | 2 Gledhill Rise KANGAROO FLAT 3555 | \$480,000 | 28/11/2018   |
| 2                              | 4 Billiard Ct KANGAROO FLAT 3555   | \$480,000 | 07/01/2019   |
| 3                              | 63 Soldatos Dr GOLDEN SQUARE 3555  | \$480,000 | 27/07/2018   |