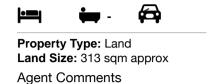

# Comparable Properties

36 Pobblebonk Cr CLYDE NORTH 3978 (VG)

Agent Comments

Price: \$340,000

Method: Sale
Date: 08/05/2024
Property Type: Land
Land Size: 285 sqm approx

The estate agent or agent's representative reasonably believes that fewer than three comparable properties were sold within two kilometres of the property for sale in the last six months.