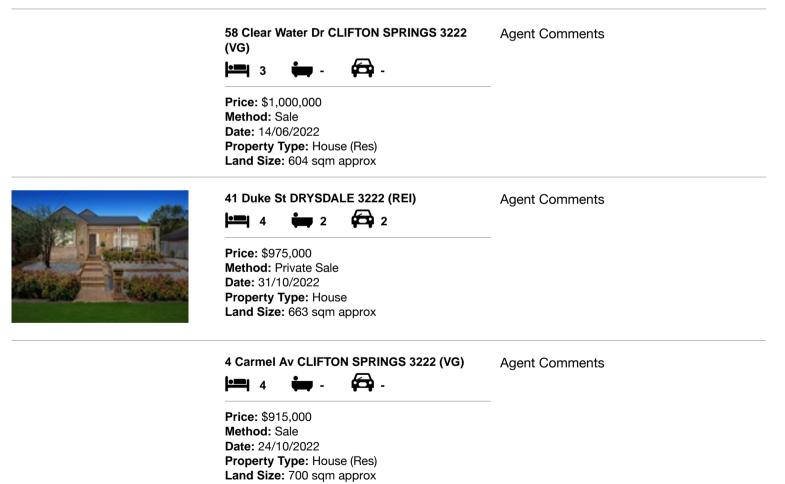

#### Comparable property sales (\*Delete A or B below as applicable)

A\* These are the three properties sold within five kilometres of the property for sale in the last 18 months that the estate agent or agent's representative considers to be most comparable to the property for sale.

| Ado | dress of comparable property           | Price       | Date of sale |
|-----|----------------------------------------|-------------|--------------|
| 1   | 58 Clear Water Dr CLIFTON SPRINGS 3222 | \$1,000,000 | 14/06/2022   |
| 2   | 41 Duke St DRYSDALE 3222               | \$975,000   | 31/10/2022   |
| 3   | 4 Carmel Av CLIFTON SPRINGS 3222       | \$915,000   | 24/10/2022   |