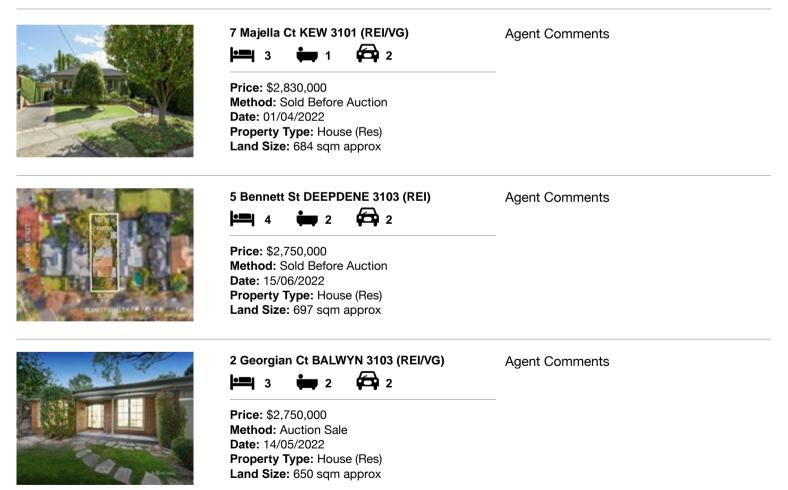

| Ado | dress of comparable property | Price       | Date of sale |
|-----|------------------------------|-------------|--------------|
| 1   | 7 Majella Ct KEW 3101        | \$2,830,000 | 01/04/2022   |
| 2   | 5 Bennett St DEEPDENE 3103   | \$2,750,000 | 15/06/2022   |
| 3   | 2 Georgian Ct BALWYN 3103    | \$2,750,000 | 14/05/2022   |

## **Comparable Properties**

Account - RT Edgar Boroondara | P: 03 8888 2000 | F: 03 8888 2088

The State of Victoria owns the copyright in the property sales data and reproduction of that data in any way without the consent of the State of Victoria will constitute a breach of the Copyright Act 1968 (Cth). The State of Victoria does not warrant the accuracy or completeness of the licensed material and any person using or relying upon such information does so on the basis that the State of Victoria accepts no responsibility or liability whatsoever for any errors, faults, defects or omissions in the information supplied. The information contained herein is to be used as a guide only. Although every care has been taken in the preparation of the information, we stress that particulars herein are for information only and do not constitute representations by the Owners or Agent. Sales data is provided as a guide to market activity, and we do not necessarily claim to have acted as the selling agent in these transactions.