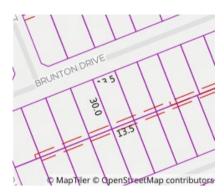

#### Section 47AF of the Estate Agents Act 1980

\$620,000

| <b>Property</b> | offered t | for sale |
|-----------------|-----------|----------|
|-----------------|-----------|----------|

| Address              | 21 Brunton Drive, Mernda Vic 3754 |
|----------------------|-----------------------------------|
| Including suburb and |                                   |
| postcode             |                                   |
|                      |                                   |