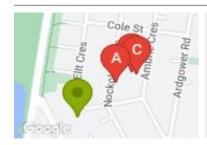

#### **COMPARABLE PROPERTIES**

These are the three properties sold within two kilometres of the property for sale in the last six months that the estate agent or agent's representative considers to be most comparable to the property for sale.

1/19 NOCKOLDS CRES, NOBLE PARK, VIC 3174 🕮 3 🕒 2 🚓 2

Sale Price

\*\$850,100

Sale Date: 23/03/2024

Distance from Property: 176m

24 AMBRIE CRES, NOBLE PARK, VIC 3174

Sale Price

\$805,000

Sale Date: 29/01/2024

Distance from Property: 240m

2/24 AMBRIE CRES, NOBLE PARK, VIC 3174

Sale Price

**Price Withheld** 

Sale Date: 01/12/2023

Distance from Property: 245m

#### Comparable property sales

These are the three properties sold within two kilometres of the property for sale in the last six months that the estate agent or agent's representative considers to be most comparable to the property for sale.

| Address of comparable property           | Price      | Date of sale |
|------------------------------------------|------------|--------------|
| 1/19 NOCKOLDS CRES, NOBLE PARK, VIC 3174 | *\$850,100 | 23/03/2024   |
| 24 AMBRIE CRES, NOBLE PARK, VIC 3174     | \$805,000  | 29/01/2024   |
| 2/24 AMBRIE CRES, NOBLE PARK, VIC 3174   | \$840,000  | 01/12/2023   |