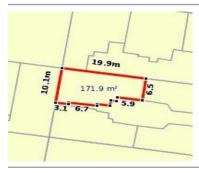

#### 3/10 ELLT CRESCENT, NOBLE PARK, VIC 🕮 - 🕒 -

**Indicative Selling Price** 

For the meaning of this price see consumer.vic.au/underquoting

**Price Range:** 

\$820,000 to \$880,000

Provided by: Calvin Pais, Area Specialist

#### Property offered for sale

Address Including suburb and postcode

3/10 ELLT CRESCENT, NOBLE PARK, VIC 3174