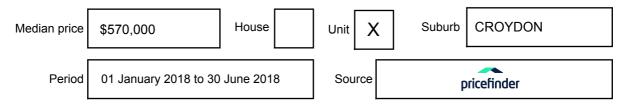

# **MEDIAN SALE PRICE**

# CROYDON, VIC, 3136

Suburb Median Sale Price (Unit)

\$570,000

01 January 2018 to 30 June 2018

Provided by: pricefinder