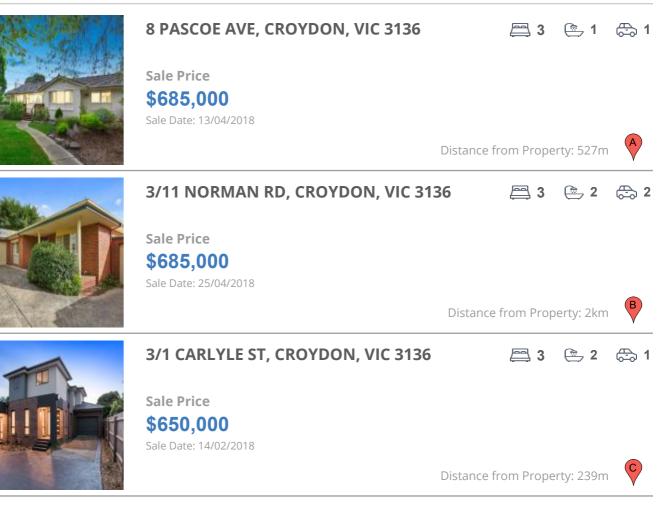

# **COMPARABLE PROPERTIES**

These are the three properties sold within five kilometres of the property for sale in the last 18 months that the estate agent or agent's representative considers to be most comparable to the property for sale.

#### **Comparable property sales**

These are the three properties sold within five kilometres of the property for sale in the last 18 months that the estate agent or agent's representative considers to be most comparable to the property for sale.

| Address of comparable property    | Price     | Date of sale |
|-----------------------------------|-----------|--------------|
| 8 PASCOE AVE, CROYDON, VIC 3136   | \$685,000 | 13/04/2018   |
| 3/11 NORMAN RD, CROYDON, VIC 3136 | \$685,000 | 25/04/2018   |
| 3/1 CARLYLE ST, CROYDON, VIC 3136 | \$650,000 | 14/02/2018   |