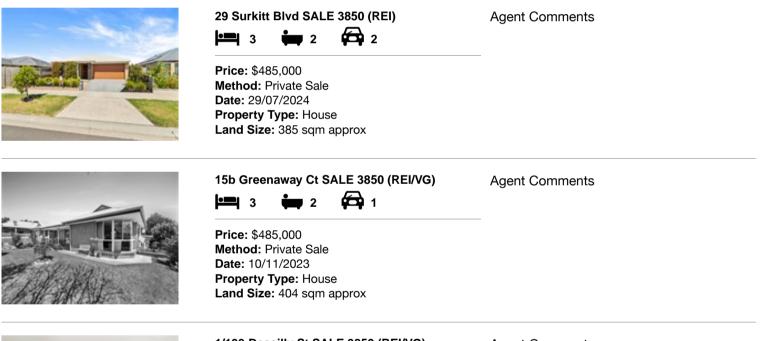

| Ade | dress of comparable property | Price     | Date of sale |
|-----|------------------------------|-----------|--------------|
| 1   | 29 Surkitt Blvd SALE 3850    | \$485,000 | 29/07/2024   |
| 2   | 15b Greenaway Ct SALE 3850   | \$485,000 | 10/11/2023   |
| 3   | 1/133 Desailly St SALE 3850  | \$490,000 | 30/10/2023   |

# GRAHAM CHALMER

**Property Type:** Agent Comments Sarah Bedggood 5144 4333 0400 614 669 sarahb@chalmer.com.au

Indicative Selling Price \$486,950 Median Unit Price 09/09/2023 - 08/09/2024: \$335,000

## **Comparable Properties**

Agent Comments

Price: \$490,000 Method: Private Sale Date: 30/10/2023 Property Type: Unit