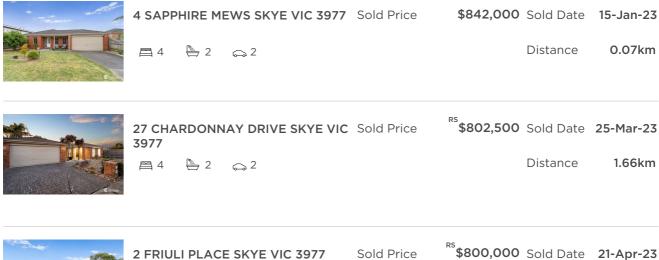

#### Comparable property sales (\*Delete A or B below as applicable)

**A\*** These are the three properties sold within two kilometres of the property for sale in the last 6 months that the estate agent or agent's representative considers to be most comparable to the property for sale.

| Address of comparable property    | Price     | Date of sale |  |  |
|-----------------------------------|-----------|--------------|--|--|
| 4 SAPPHIRE MEWS SKYE VIC 3977     | \$842,000 | 15-Jan-23    |  |  |
| 27 CHARDONNAY DRIVE SKYE VIC 3977 | \$802,500 | 25-Mar-23    |  |  |
| 2 FRIULI PLACE SKYE VIC 3977      | \$800,000 | 21-Apr-23    |  |  |

OR

**B\*** The estate agent or agent's representative reasonably believes that fewer than three comparable properties were sold within two kilometres of the property for sale in the last 6 months.

This Statement of Information was prepared on: 06 May 2023