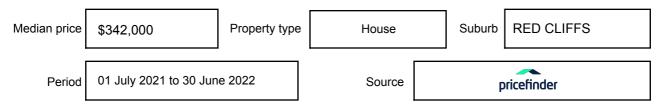

be expressed as a single price, or as a price range with the difference between the upper and lower amounts not more than 10% of the lower amount.

This Statement of Information must be provided to a prospective buyer within two business days of a request and displayed at any open for inspection for the property for sale.

It is recommended that the address of the property being offered for sale be checked at

services.land.vic.gov.au/landchannel/content/addressSearch before being entered in this Statement of Information.

### Property offered for sale

Address Including suburb and postcode

35 LAUREL STREET, RED CLIFFS, VIC 3496

### Indicative selling price

For the meaning of this price see consumer.vic.gov.au/underquoting

Price Range:

\$375,000 to \$395,000

#### Median sale price



#### **Comparable property sales**

The estate agent or agent's representative reasonably believes that fewer than three comparable properties were sold within five kilometres of the property for sale in the last 18 months.