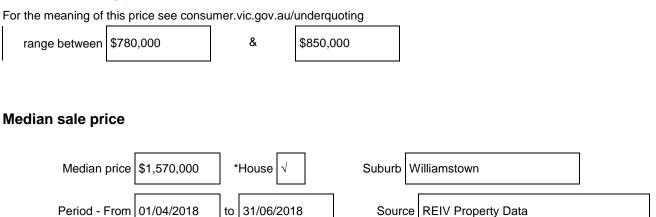

## Statement of Information Single residential property located in the Melbourne metropolitan area

Sections 47AF of the Estate Agents Act 1980

## Property offered for sale

Address Including suburb and postcode

10 Union Street, Williamstown VIC 3016

## Indicative selling price



## **Comparable property sales**

**A**<sup>\*</sup> These are the three properties sold within two kilometres of the property for sale in the last six months that the estate agent or agent's representative considers to be most comparable to the property for sale.

| Address of comparable property            | Price     | Date of sale |
|-------------------------------------------|-----------|--------------|
| 1 – 3/106 Kororoit Creek Rd, Williamstown | \$790,000 | 04/07/2018   |
| 2 – 1/181 Melbourne Rd, Williamstown      | \$820,000 | 10/03/2018   |
| 3 – 9 Union Street, Williamstown          | \$884,000 | 06/04/2018   |