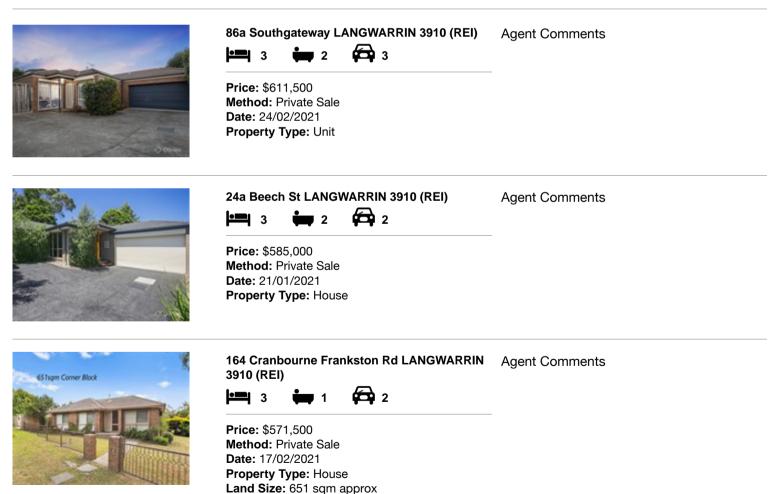

| Add | dress of comparable property                | Price     | Date of sale |
|-----|---------------------------------------------|-----------|--------------|
| 1   | 86a Southgateway LANGWARRIN 3910            | \$611,500 | 24/02/2021   |
| 2   | 24a Beech St LANGWARRIN 3910                | \$585,000 | 21/01/2021   |
| 3   | 164 Cranbourne Frankston Rd LANGWARRIN 3910 | \$571,500 | 17/02/2021   |