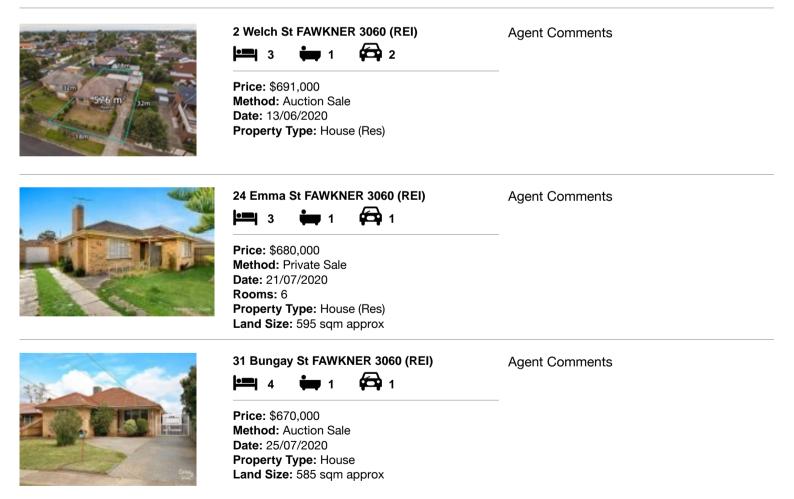

### Comparable property sales (\*Delete A or B below as applicable)

A\* These are the three properties sold within two kilometres of the property for sale in the last six months that the estate agent or agent's representative considers to be most comparable to the property for sale.

| Add | dress of comparable property | Price     | Date of sale |
|-----|------------------------------|-----------|--------------|
| 1   | 2 Welch St FAWKNER 3060      | \$691,000 | 13/06/2020   |
| 2   | 24 Emma St FAWKNER 3060      | \$680,000 | 21/07/2020   |
| 3   | 31 Bungay St FAWKNER 3060    | \$670,000 | 25/07/2020   |