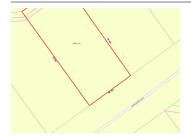

#### 2 LONGUEVILLE LANE, GROVEDALE, VIC 🕮 3 🕒 -

**Indicative Selling Price** 

For the meaning of this price see consumer.vic.au/underquoting

Price Range:

\$495,000 to \$535,000

Provided by: Yan Lin, Hayeswinckle

#### Property offered for sale

Address Including suburb and postcode

2 LONGUEVILLE LANE, GROVEDALE, VIC 3216