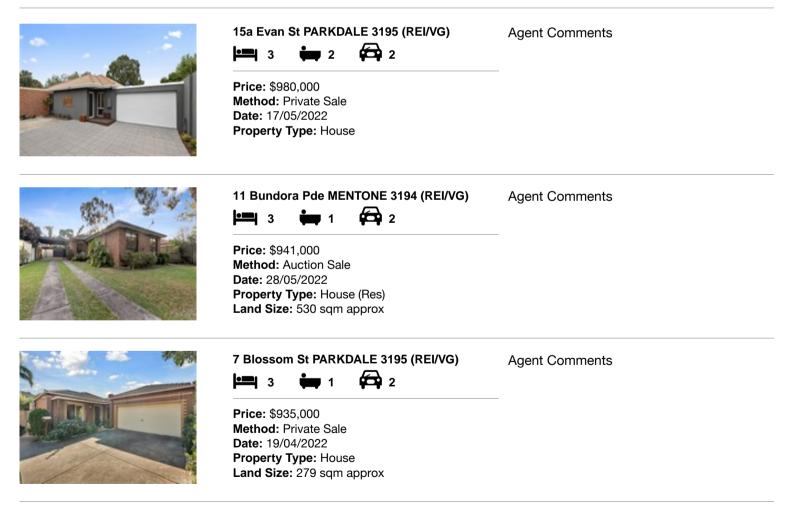

| Ade | dress of comparable property | Price     | Date of sale |
|-----|------------------------------|-----------|--------------|
| 1   | 15a Evan St PARKDALE 3195    | \$980,000 | 17/05/2022   |
| 2   | 11 Bundora Pde MENTONE 3194  | \$941,000 | 28/05/2022   |
| 3   | 7 Blossom St PARKDALE 3195   | \$935,000 | 19/04/2022   |