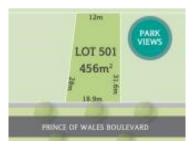

Rooms: -

Property Type: Land Land Size: 447 sqm approx **Agent Comments** 

Agent Comments

**LOT 496** 

39 Prince Of Wales Blvd ALFREDTON 3350

(REI/VG)

Price: \$285,000 Method: Private Sale Date: 14/08/2017 Rooms: -

Property Type: Land Land Size: 456 sqm approx

Account - Ballarat Property Group | P: 03 5330 0500 | F: 03 5330 0501

Generated: 01/11/2018 16:54