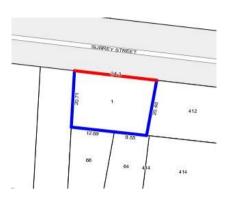

#### Section 47AF of the Estate Agents Act 1980

| <b>Property</b> | y offered | for sale |
|-----------------|-----------|----------|
|-----------------|-----------|----------|

| Address              | Lot 1 Surrey Street, Ballarat Central Vic 3350 |
|----------------------|------------------------------------------------|
| Including suburb or  |                                                |
| locality andpostcode |                                                |
|                      |                                                |
|                      |                                                |