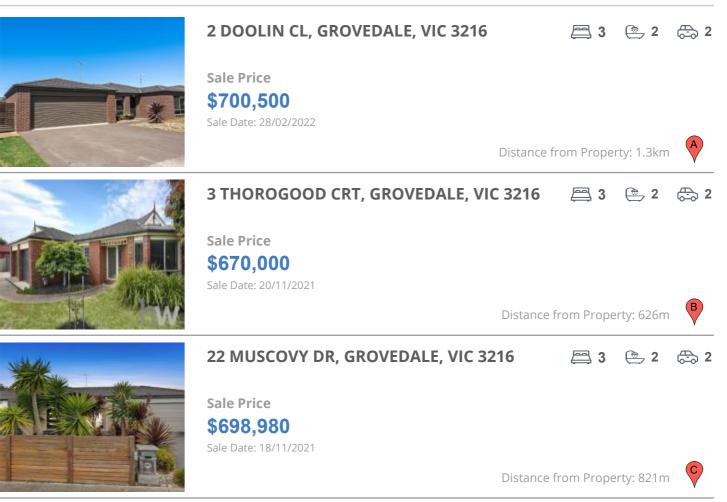

## **COMPARABLE PROPERTIES**

These are the three properties sold within five kilometres of the property for sale in the last 18 months that the estate agent or agent's representative considers to be most comparable to the property for sale.

#### **Comparable property sales**

These are the three properties sold within five kilometres of the property for sale in the last 18 months that the estate agent or agent's representative considers to be most comparable to the property for sale.

| Address of comparable property       | Price     | Date of sale |
|--------------------------------------|-----------|--------------|
| 2 DOOLIN CL, GROVEDALE, VIC 3216     | \$700,500 | 28/02/2022   |
| 3 THOROGOOD CRT, GROVEDALE, VIC 3216 | \$670,000 | 20/11/2021   |
| 22 MUSCOVY DR, GROVEDALE, VIC 3216   | \$698,980 | 18/11/2021   |