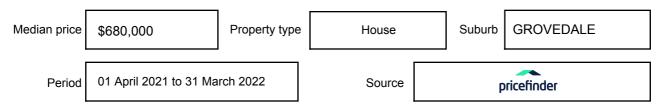

## **MEDIAN SALE PRICE**

## **GROVEDALE**, VIC, 3216

Suburb Median Sale Price (House)

\$680,000

01 April 2021 to 31 March 2022

Provided by: pricefinder

#### Median sale price