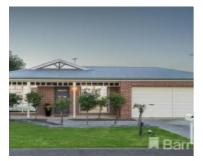

10 SUGARGUM DR, WAURN PONDS, VIC 3216 🕮 4 🕒 2 🚓 2

Sale Price

\$795,000

Sale Date: 23/06/2021

Distance from Property: 582m

14 MAPLE PL, WAURN PONDS, VIC 3216

Sale Price

\*\$790,000

Sale Date: 14/10/2021

Distance from Property: 89m

26 OAKWOOD CRES, WAURN PONDS, VIC

Sale Price

\$742.000

Sale Date: 24/02/2021

Distance from Property: 282m

| Address of comparable property         | Price      | Date of sale |
|----------------------------------------|------------|--------------|
| 10 SUGARGUM DR, WAURN PONDS, VIC 3216  | \$795,000  | 23/06/2021   |
| 14 MAPLE PL, WAURN PONDS, VIC 3216     | *\$790,000 | 14/10/2021   |
| 26 OAKWOOD CRES, WAURN PONDS, VIC 3216 | \$742,000  | 24/02/2021   |