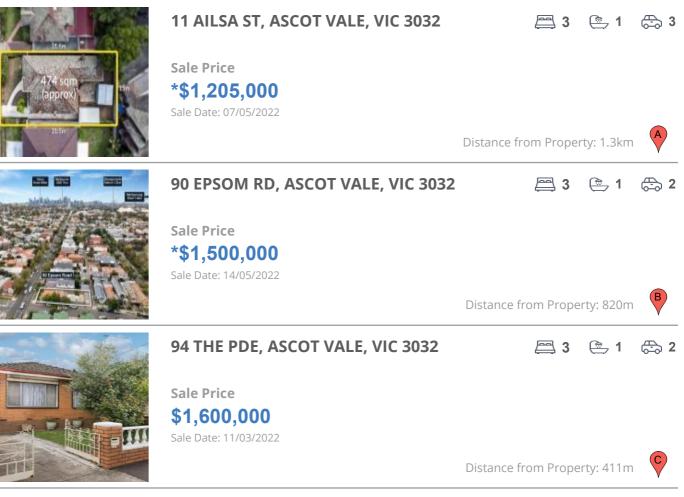

## **COMPARABLE PROPERTIES**

These are the three properties sold within two kilometres of the property for sale in the last six months that the estate agent or agent's representative considers to be most comparable to the property for sale.

### **Comparable property sales**

These are the three properties sold within two kilometres of the property for sale in the last six months that the estate agent or agent's representative considers to be most comparable to the property for sale.

| Address of comparable property    | Price        | Date of sale |
|-----------------------------------|--------------|--------------|
| 11 AILSA ST, ASCOT VALE, VIC 3032 | *\$1,205,000 | 07/05/2022   |
| 90 EPSOM RD, ASCOT VALE, VIC 3032 | *\$1,500,000 | 14/05/2022   |
| 94 THE PDE, ASCOT VALE, VIC 3032  | \$1,600,000  | 11/03/2022   |