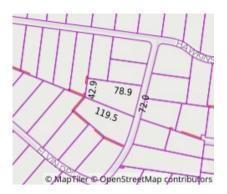

## Comparable Properties

10 Mountain Home Rd KINGLAKE 3763 (REI/VG)

Price: \$980,000 Method: Private Sale Date: 05/08/2024

Rooms: 7

Property Type: House (Res) Land Size: 7847 sqm approx

The estate agent or agent's representative reasonably believes that fewer than three comparable properties were sold within five kilometres of the property for sale in the last eighteen months.