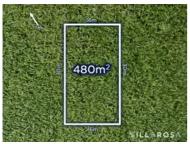

## 7 WATTLESIDE DRIVE, OCEAN GROVE, 🕮 - 🕒 -

**Indicative Selling Price** 

For the meaning of this price see consumer.vic.au/underquoting

Single Price:

\$389,000

|           | Add    | ress |
|-----------|--------|------|
| Including | suburb | and  |

7 WATTLESIDE DRIVE, OCEAN GROVE, VIC 3226

#### Indicative selling price

For the meaning of this price see consumer.vic.gov.au/underquoting

| Single Price: \$389,000 | Single Price: | \$389,000 |
|-------------------------|---------------|-----------|
|-------------------------|---------------|-----------|